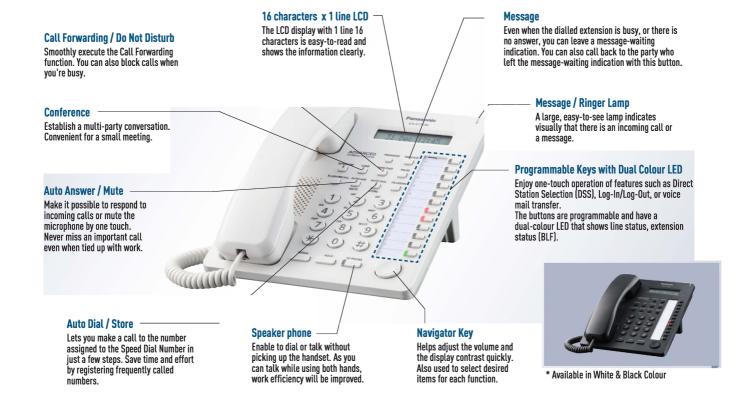

#### **Features List**

| Compatible PBX                            | KX-TDA*/KX-TDE/KX-NS*2/KX-NCP/KX-NS */KX-TE Series PBX |
|-------------------------------------------|--------------------------------------------------------|
| Alphanumeric Display (Lines x Characters) | 1 x 16                                                 |
| Programmable Keys with Dual Colour LED    | 12                                                     |
| Hands-Free Speech                         | •                                                      |
| SP-Phone (Monitor) Volume Control         | Navigator Key (12 steps)                               |
| Handset Volume Control                    | Navigator Key (3 steps)                                |
| Ringer Volume Control                     | Slide Switch (Off/Low/High)                            |
| Contrast Control                          | Navigator Key                                          |
| Incoming Call / Message Lamp              | •                                                      |
| FWD/DND                                   | •                                                      |
| Redial                                    | •                                                      |
| Flash / Recall                            | •                                                      |
| Hold                                      | •                                                      |
| Auto Answer / Mute                        | •                                                      |
| Auto Dial / Store                         | •                                                      |
| Transfer                                  | •                                                      |
| Conference                                | •                                                      |
| Program                                   | •                                                      |
| Messa e                                   | •                                                      |
| Intercom                                  | •                                                      |
| Pause                                     | •                                                      |
| Headset Compatible*3                      | •                                                      |
| Dimensions<br>(W x D x H mm)              | 189 x 211 x 133 (Low)<br>189 x 199 x 152 (High)        |
| Weight (Kg)                               | 0.81                                                   |