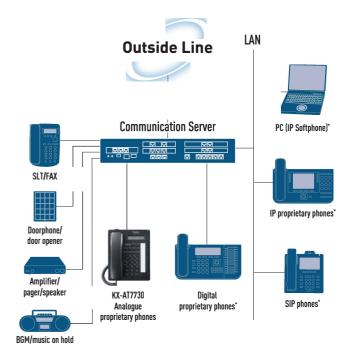

|
| Messa e                                   | •                                                      |
| Intercom                                  | •                                                      |
| Pause                                     | •                                                      |
| Headset Compatible*3                      | •                                                      |
| Dimensions<br>(W x D x H mm)              | 189 x 211 x 133 (Low)<br>189 x 199 x 152 (High)        |
| Weight (Kg)                               | 0.81                                                   |

- \*1 Excludes KX-TDA100D.
- \*2 To connect with KX-NSX or KX-NS1000 system, a legacy gateway is necessary.
- \*3 Only a ø2.5mm pin jack is connectable.

#### **System Diagram**



\* Not compatible with KX-TE Series PBX.



#### Important

- Safety Precaution: carefully read the Important Information leaflet/Quick Reference Guide before using this product.

#### **DISTRIBUTED BY:**

Panasonic Belgium (PSCEU) Brusselsesteenweg 502 1731 Zellik **Belgium** business.panasonic.nl

#### · The images shown of the base unit display and lamps are

- composite images.

  The actual product may vary slightly from photograph.
- Weights and dimensions are approximate.
  Design and Specifications are subject to change without notice.
- This product may be subject to export control regulations.
  Please contact your nearest Panasonic sales company to confirm the product availability.